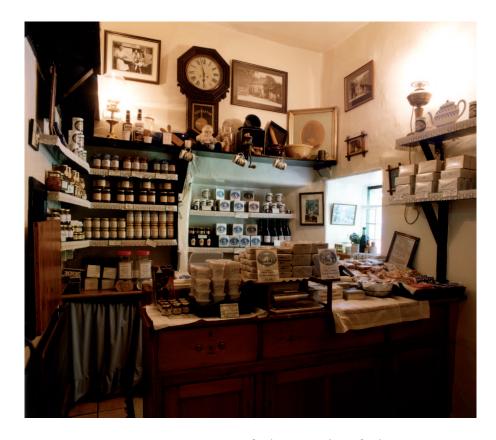

## How good is your memory?

Above is a picture of the inside of the Grasmere Gingerbread® Shop, study it carefully for 1 minute. How many objects can you remember, good luck!

GRASMERE GINGERBREAD® EDUCATION WORKSHEETS

## Question Time

| Who originally baked Grasmere Gingerbread®?                                         |
|-------------------------------------------------------------------------------------|
| The Grasmere Gingerbread® shop used to be a:  A) SCHOOL  B) CAFÉ  C) POLICE STATION |
| Name three objects you can see hanging on the walls inside the shop?                |
|                                                                                     |
| What is the name of the special paper that Grasmere Gingerbread® is wrapped in?     |
| Name three other products that can be bought at the Grasmere Gingerbread® shop?     |
|                                                                                     |
|                                                                                     |